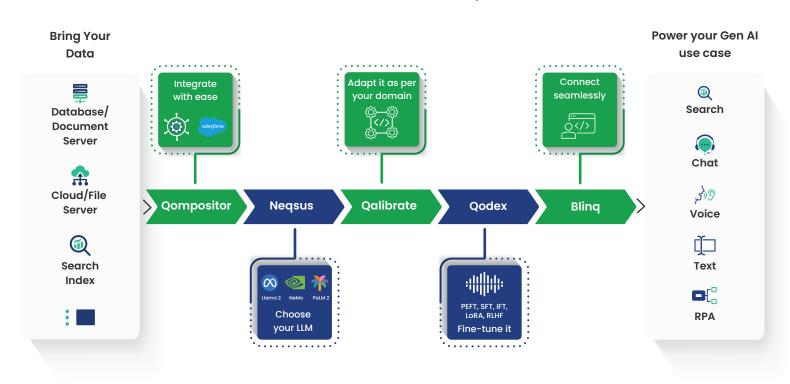

Generate, Summarize and Enhance Content

**Analyze Data** 

Automate Tasks Code Completion and Refactoring

The paioniq platform comprises a suite of modules that empower businesses to harness the full potential of domain-specific Generative AI.